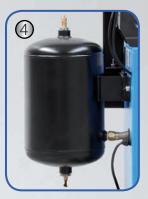

## **Details**

(1) Powerful bead breaker (2) Fine adjustment by joystick (on the mounting arm) (3) Help-arm with bead roller, bead presser and bead loosening disk (4) Large air tank for the integrated air boosters in the mounting jaws