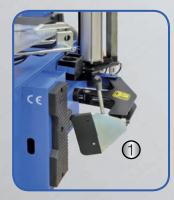

## **Details**

(1) Powerful bead breaker (2) Fine adjustment by joystick (on the mounting arm) (3) Help-arm with bead roller, bead presser and bead loosening disk (4) Large air tank for the integrated air boosters in the mounting jaws