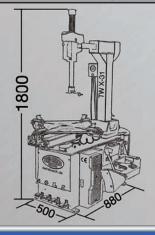

### Dimensions | Technical data

Extensive accessories

| Technical Data: TW X-31 / X-36 |                 |
|--------------------------------|-----------------|
| Clamping range outside         | 12" - 24"       |
| Clamping range inside          | 14" - 26"       |
| Wheel diameter (max.)          | 45" (1143 mm)   |
| Wheel width (max.)             | 16" (406 mm)    |
| Bead breaker force             | 2500 kg         |
| Air supply                     | 8-10 bar        |
| Power supply                   | 400 V / 3 Phase |
| Motor power                    | 1,1 kW          |
| Noise level                    | <70 dB          |
| Weight (approx.)               | 246 / 320 kg    |