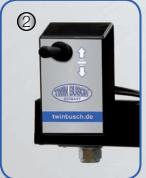

## **Details**

(1) Powerful bead breaker (2) Fine adjustment by joystick (on the mounting arm) (3) Help-arm with bead roller, bead presser and bead loosening disk (4) Large air tank for the integrated air boosters in the mounting jaws