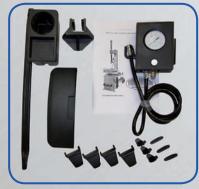

#### Delivery contents

Tyre changer with maintenance unit | Air filler and lifting lever | Plastic protectors for the mounting jaws (4 pcs.) | Plastic protectors for the mounting head (set 3 pcs.) | Operating instructions and CE-Certificate