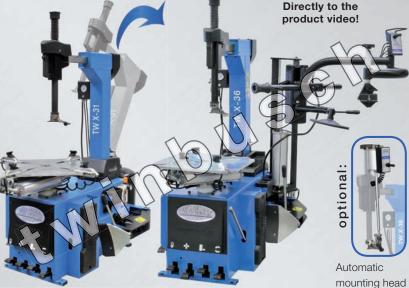

# Tyre changer - Automatic

Item No.: TW X-31 | X-36

#### Description

Tyre changer with pneumatically operated tilting column and integrated air-booster. Ideal for all standard, low profile and run flat tyres. TW X-36 with help-arm, TW X-31 without the help arm can be added as an option at anytime.

#### **Features**

- 1A Quality built with CE-Certificate
- Manufactured in accordance to ISO 9001
- The mounting arm tilts backwards
- Solid construction | Gentle on the rims
- Pneumatically adjustable mounting head
- Powerful bead breaker (2500 kg)
- Self centering 4 jaw clamping system
- Large clamping range for cars and vans (Outside 12"- Inside 26")
- Air booster integrated in the clamping jaws
- Exchangeable plastic protectors for the mounting head
- High quality stainless steel components in the inner part
- Precise control block with STOP function
- Powerful electrical motor
- Clamping jaws made of special steel