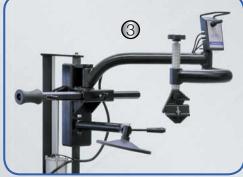

## **Details**

(1) Powerful bead breaker (2) Fine adjustment by joystick (on the mounting arm) (3) Help-arm with bead roller, bead presser and bead loosening disk (4) Large air tank for the integrated air boosters in the mounting jaws