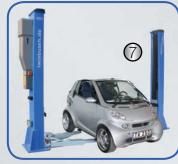

# **Heavy-Line Lift**

Item No.: TW 250

#### Description

This professional lift has a lifting capacity of 5.0 t and 3-stage telescopic lifting arms enabling you to lift anything from a small car to a transporter or a camper with a long wheelbase.

#### **Features**

- 1A Quality built with CE-Certificate
- Manufactured in accordance to ISO 9001
- Column chain guard
- Automatic safety-lock-relase system
- Automatic arm-locking system
- 2 Hydraulic cylinders for powerful lifting and lowering
- Steel cable synchronization
- Special rolled section columns
- 3-stage telescopic lifting arms
- NEW: Motor-Cover included