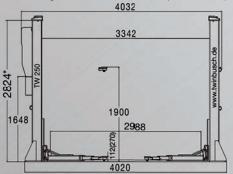

## Dimensions and technical data | The optional base plate reinforcement

\*The height measurement is without plastic cover (cover is optional)

If space is a problem, the lift can also be constructed narrower than the specified total width How it works? Contact us!

| Technical Data: TW 250           |                 |
|----------------------------------|-----------------|
| Lifting capacity                 | 5000 kg         |
| Lifting height max.              | 1900 mm/Ad 2080 |
| Lowest lifting point             | 112 mm          |
| Lifting, lowering time (approx.) | 45/30 sec.      |
| Power supply                     | 400 V / 3 Phase |
| Motor power                      | 2,2 kW          |
| Fusing                           | 16 A / type C   |
| Weight (approx.)                 | 970 kg          |
|                                  |                 |