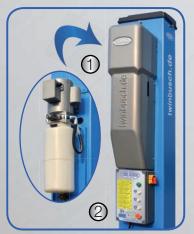

#### **Features**

- 1A Quality built with CE-Certificate
- Manufactured in accordance to ISO 9001
- Column chain guard
- Automatic safety-lock-relase system
- Automatic arm-locking system
- 2 Hydraulic cylinders for powerful lifting and lowering
- Steel cable synchronization
- Special rolled section columns
- 3-stage telescopic lifting arms
- NEW: Motor-Cover included

NEW: Motor-Cover included TW 250 optionally available: Included: Please see our optional special adapter Transporter adapters

#### **Details**

on page 27! Note try our technical decision helper (on page 28) before buying your 2-post lift(s)!

- (1) E-Motor / **NEW:** Motor-Cover included
- (2) Automatic safety lock-release
- (3) 3-stage telescopic lifting arm
- (4) Door protectors
- (5) Automatic arm locking system
- (6) 40 mm high floor plate
- (7) Column chain guard
- 2-stage adjustable lifting pads
- (9) Included: Transporter adapters