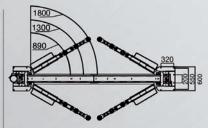

## Dimensions and technical data | The optional base plate reinforcement

\*The height measurement is without plastic cover (cover is optional)

If space is a problem, the lift can also be constructed narrower than the specified total width How it works? Contact us!