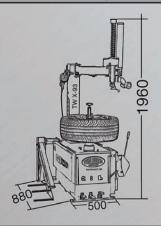

## Dimensions | Technical data | Accessories

Extensive accessories

| Technical Data: TW X-93 |               |
|-------------------------|---------------|
| Wheel diameter (max.)   | 45" (1143 mm) |
| Wheel width (max.)      | 16" (406 mm)  |
| Bead breaker force      | 2500 kg       |
| Air supply              | 8 bar         |
| Power supply            | 400 V         |
| Motor power             | 0,75 kW       |
| Noise level             | <70 dB        |
| Weight (approx.)        | 269 kg        |