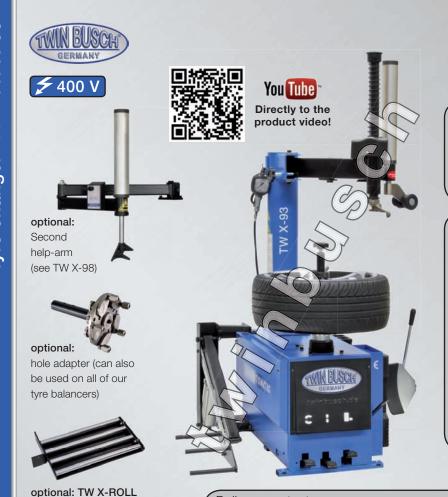

#### **Details**

Roll board (can be

used on all of our

tyre changers)

(1) Help-arm for professional use(2) Comfortable and clear tire inflator(3) Self centering wheel mounting system(4) Wheel lifter