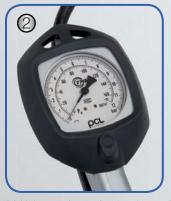

#### **Details**

Roll board (can be

used on all of our

tyre changers)

(1) Help-arm for professional use(2) Comfortable and clear tire inflator(3) Self centering wheel mounting system(4) Wheel lifter