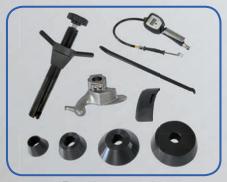

### Delivery contents

Tyre changer with maintenance unit | Air filler and lifting lever | Plastic protectors for aluminium rims (3 pcs.)