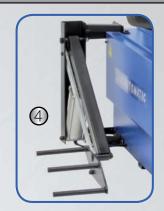

#### **Details**

Roll board (can be

used on all of our

tyre changers)

(1) Help-arm for professional use(2) Comfortable and clear tire inflator(3) Self centering wheel mounting system(4) Wheel lifter