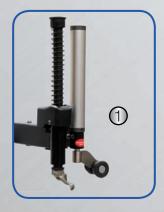

#### **Details**

Roll board (can be

used on all of our

tyre changers)

(1) Help-arm for professional use(2) Comfortable and clear tire inflator(3) Self centering wheel mounting system(4) Wheel lifter