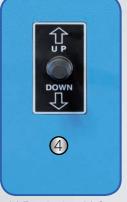

# **Details**

(1) 13 storage compartments (2) ON/OFF switch (3) Foot brake (4) Convenient joystick control (5) User friendly keypad for easy data input, slanted display for optimal readings