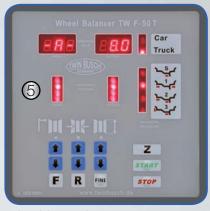

# **Details**

(1) 13 storage compartments (2) ON/OFF switch (3) Foot brake (4) Convenient joystick control (5) User friendly keypad for easy data input, slanted display for optimal readings