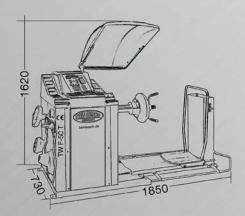

# **HGV** wheel balancer

Item No.: TW F-50 T

### Description

Professional wheel balancer for trucks. Equipped with a pneumatic wheel lifter, ideal for heavy wheels and a foot pedal brake.

# **Details**

(1) 13 storage compartments (2) ON/OFF switch (3) Foot brake (4) Convenient joystick control (5) User friendly keypad for easy data input, slanted display for optimal readings