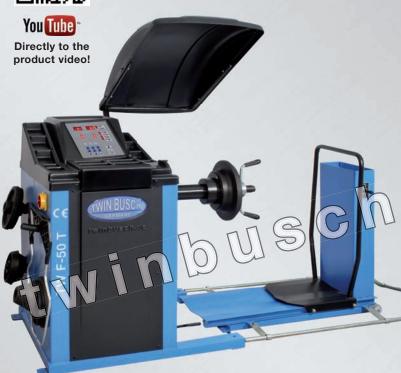

# **HGV** wheel balancer

Item No.: TW F-50 T

### Description

Professional wheel balancer for trucks. Equipped with a pneumatic wheel lifter, ideal for heavy wheels and a foot pedal brake.

#### **Features**

- 1A Quality built with CE-Certificate
- Manufactured in accordance to ISO 9001
- Measured values are shown when the wheel brakes | Large LED display
- Various programs available: dynamic, static and aluminium
- · Integrated calibration and self-diagnostic program
- · Easy to use keyboard
- Special clamp for HGV wheels
- Side holder for the gauge and centering cones

## Delivery contents

- Wheel balancer
- Centering cones (4 pcs.) gauge and weight calipers
- Quick release nut
- Calibration weight
- English instruction manuals