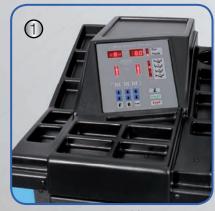

# **Details**

(1) 13 storage compartments (2) ON/OFF switch (3) Foot brake (4) Convenient joystick control (5) User friendly keypad for easy data input, slanted display for optimal readings